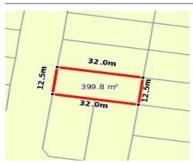

## **8 SIMPSON CIRCUIT, ARMSTRONG**

**Indicative Selling Price** 

For the meaning of this price see consumer.vic.au/underquoting

**Price Range:** 

\$370,000 to \$400,000

### Property offered for sale

Address Including suburb and postcode

8 SIMPSON CIRCUIT, ARMSTRONG CREEK, VIC 3217

### Indicative selling price

For the meaning of this price see consumer.vic.gov.au/underguoting

Price Range: \$370,000 to \$400,000