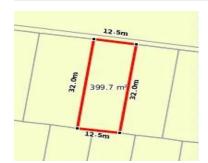

## **8 SIMPSON CIRCUIT, ARMSTRONG**

**Indicative Selling Price** 

For the meaning of this price see consumer.vic.au/underquoting

**Price Range:** 

\$370,000 to \$400,000

### Property offered for sale

Address Including suburb and postcode

8 SIMPSON CIRCUIT, ARMSTRONG CREEK, VIC 3217

### Indicative selling price

For the meaning of this price see consumer.vic.gov.au/underguoting

Price Range: \$370,000 to \$400,000