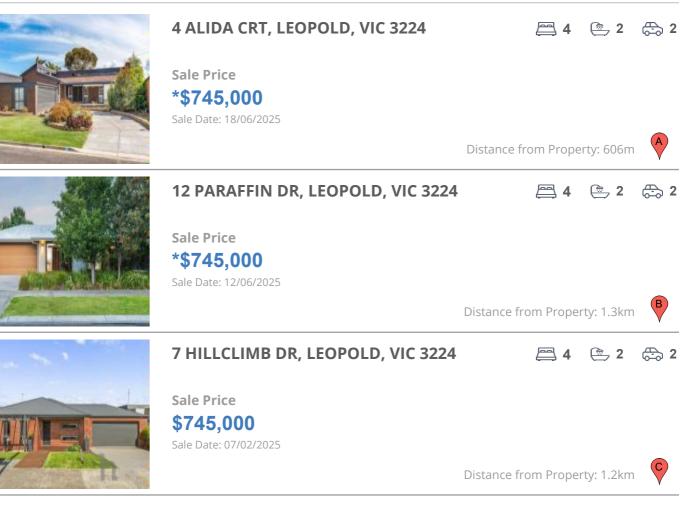

# **COMPARABLE PROPERTIES**

These are the three properties sold within five kilometres of the property for sale in the last 18 months that the estate agent or agents representative considers to be most comparable to the property for sale.

#### **Comparable property sales**

These are the three properties sold within five kilometres of the property for sale in the last 18 months that the estate agent or agents representative considers to be most comparable to the property for sale.

| Address of comparable property    | Price      | Date of sale |
|-----------------------------------|------------|--------------|
| 4 ALIDA CRT, LEOPOLD, VIC 3224    | *\$745,000 | 18/06/2025   |
| 12 PARAFFIN DR, LEOPOLD, VIC 3224 | *\$745,000 | 12/06/2025   |
| 7 HILLCLIMB DR, LEOPOLD, VIC 3224 | \$745,000  | 07/02/2025   |