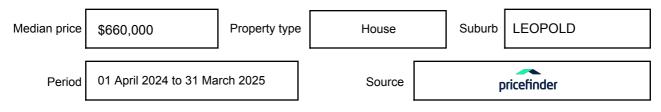

# **MEDIAN SALE PRICE**

LEOPOLD, VIC, 3224

Suburb Median Sale Price (House)

\$660,000

01 April 2024 to 31 March 2025

Provided by: pricefinder

#### Median sale price